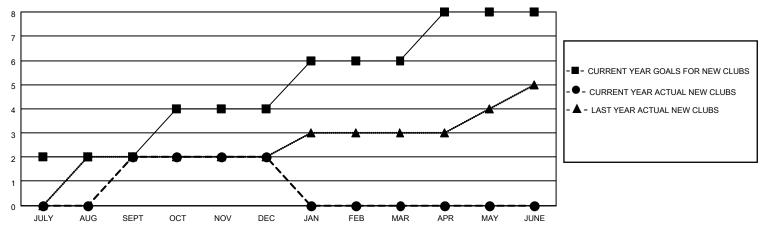

## GOALS AND ACTUAL NEW CLUBS CUMULATIVE

### **LOCATION FLORIDA** District 35 L Results as of: 12/31/2022

| Clubs                 |               |           |               | Members               |                       |                         |                                                    |
|-----------------------|---------------|-----------|---------------|-----------------------|-----------------------|-------------------------|----------------------------------------------------|
| RESULTS FOR 2022-2023 |               |           |               | RESULTS FOR 2022-2023 |                       |                         |                                                    |
| QUARTER               | NEW CLUB GOAL | NEW CLUBS | DROPPED CLUBS | QUARTER MEMB          | ER GROWTH NET<br>GOAL | MEMBER GROWTH<br>ACTUAL | DROPPED<br>MEMBERS ACTUAL<br>(including transfers) |
| JULY/AUG/SEPT         | 2             | 2         | 3             | JULY/AUG/SEPT         | 25                    | 96                      | 40                                                 |
| OCT/NOV/DEC           | 2             | 0         | 4             | OCT/NOV/DEC           | 20                    | 58                      | 141                                                |
| JAN/FEB/MAR           | 2             | 0         | 0             | JAN/FEB/MAR           | 20                    | 0                       | 0                                                  |
| APR/MAY/JUNE          | 2             | 0         | 0             | APR/MAY/JUNE          | 20                    | 0                       | 0                                                  |