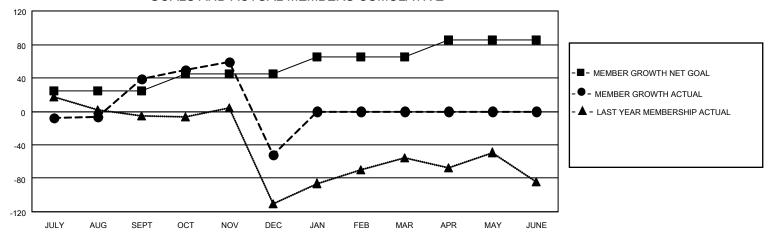

## GOALS AND ACTUAL MEMBERS CUMULATIVE

| DROPPED CLUBS: 7 |     | 31 CLUBS OF 65 ADDED 1 OR<br>MORE NEW MEMBERS | GENDER DISTRIBUTION       |              |  |
|------------------|-----|-----------------------------------------------|---------------------------|--------------|--|
|                  |     | NORE NEW WEINBERS                             | MALE                      | 702 (59.59%) |  |
|                  |     |                                               | FEMALE                    | 475 (40.32%) |  |
| DROPPED MEMBERS  |     |                                               | NON BINARY                | 1 (0.08%)    |  |
| DE05405D         | 0   |                                               | PREFER NOT TO ANSWER      | 0 (0.00%)    |  |
| DECEASED         | 9   |                                               |                           |              |  |
| CLUB CANCELLED   | 36  | CLICK HERE FOR CUMULATIVE                     | TOTAL FAMILY UNIT MEMBERS | 262          |  |
| OTHER            | 136 | MEMBERSHIP DATA                               |                           |              |  |
| TOTAL            | 181 |                                               | FAMILY MEMBERS PAYING HAI | LF DUES 132  |  |
|                  |     |                                               |                           |              |  |

### **LOCATION FLORIDA** District 35 L Results as of: 12/31/2022

| Clubs                 |               |           |               | Members               |                       |                         |                                                    |
|-----------------------|---------------|-----------|---------------|-----------------------|-----------------------|-------------------------|----------------------------------------------------|
| RESULTS FOR 2022-2023 |               |           |               | RESULTS FOR 2022-2023 |                       |                         |                                                    |
| QUARTER               | NEW CLUB GOAL | NEW CLUBS | DROPPED CLUBS | QUARTER MEMB          | ER GROWTH NET<br>GOAL | MEMBER GROWTH<br>ACTUAL | DROPPED<br>MEMBERS ACTUAL<br>(including transfers) |
| JULY/AUG/SEPT         | 2             | 2         | 3             | JULY/AUG/SEPT         | 25                    | 96                      | 40                                                 |
| OCT/NOV/DEC           | 2             | 0         | 4             | OCT/NOV/DEC           | 20                    | 58                      | 141                                                |
| JAN/FEB/MAR           | 2             | 0         | 0             | JAN/FEB/MAR           | 20                    | 0                       | 0                                                  |
| APR/MAY/JUNE          | 2             | 0         | 0             | APR/MAY/JUNE          | 20                    | 0                       | 0                                                  |